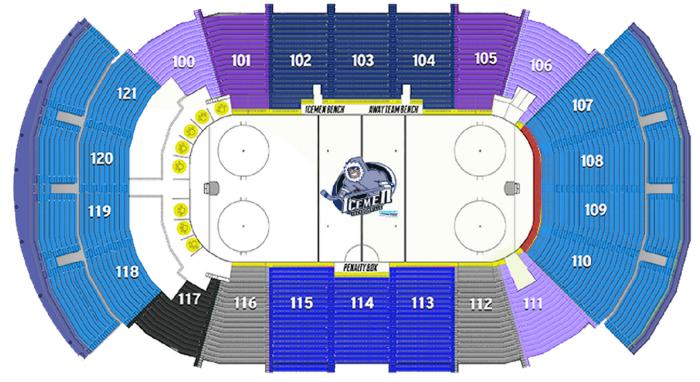

MEMBERSHIPS: PREMIUM: GLASS & SUITES – 36 REGULAR SEASON HOME GAMES, 4 PLAYOFF GAMES FULL: 36 REGULAR SEASON HOME GAMES, 4 PLAYOFF GAMES HALF: 20 REGULAR SEASON HOME GAMES | MINI: 10 REGULAR SEASON HOME GAMES